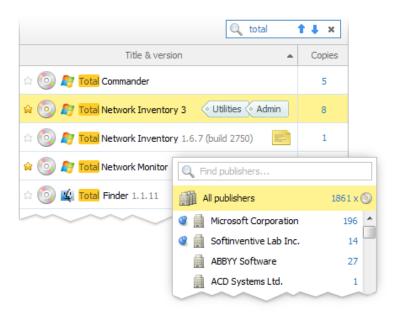

#### Software accounting

All software from your Windows and Mac OS devices is gathered in a single place with comprehensive search and filtering capabilities. Browse, organize, and discover your software and installations, star important items, assign tags, add comments, and much more. Store data on all the software licenses you own along with their parameters, license keys, expiration dates, prices, and all the accompanying documents, such as invoices and EULAs.

Create flexible reports on different data categories. Build table reports with hundreds of available data fields using the convenient tool. Reports can be copied, exported, or printed, and the search feature shows the results before you even finish typing.