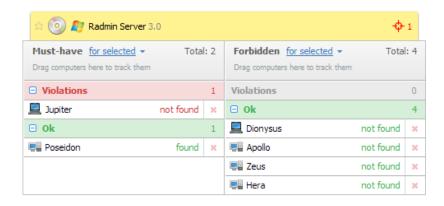

#### **Tracking**

Track the software presence on specific devices. You can mark a software program as Musthave or Forbidden for explicit sets of computers.