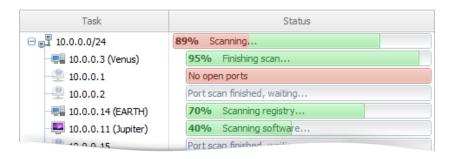

## Network scanning

**Windows, OS X, Linux, FreeBSD**, and **ESX/ESXi**-based computers and servers can be scanned without preinstalled agents – you just need to know the administrator's password. Scan single nodes, network address ranges, or **Active Directory** structure.

Each computer only takes up several dozen kilobytes in the centralized TNI storage. Group assets, add comments to them, and attach additional information. Total Network Inventory will show your network in all its beauty!