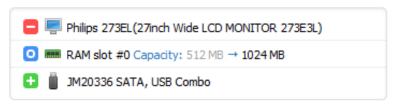

#### **Change log**

Detect and browse changes in hardware and software. Know when an application is installed, uninstalled or updated on any computer in your network, see hardware being connected or removed, disk space usage dynamics and much, much more.