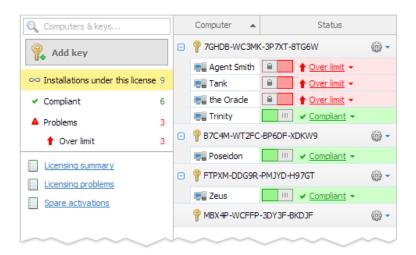

### Live licensing status

Make sense of all the critical data on software distribution and licensing in your network. See what software is currently licensed or not. Get exhaustive info about licensing problems.