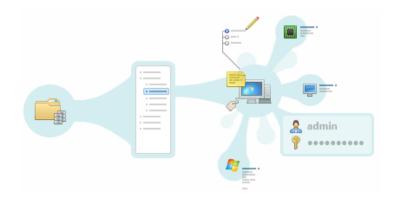

Create a database of your network users; store a number of passwords for different assets and protocols; follow the online status of assets in real time; schedule data gathering; build network maps. These and many other features of TNI will save you a lot of effort and stress during network audits.